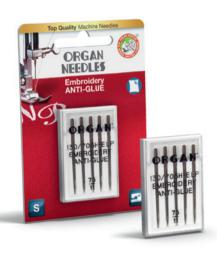

## EMBROIDERY ANTI-GLUE

130/705 H-E LP

## sales unit:

20 blister cards in outer carton