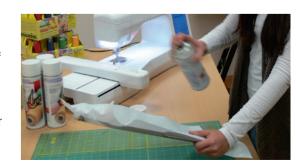

## FOR ADHESION TROUBLE -> LP COATING

High and long lasting effect of the anti-adhesion with smooth surface.

ANTI-GLUE needles have a very good embroidery property. They are particularly suitable for materials, which are fixed with adhesive sprays, e.g. fleece or Velcro.

## TROUBLE BY REMAINDERS OF ADHESIVE SPRAYS IN GROOVE AND EYE -> LP COATING

Glue and interlining of the material tend to stick on the needle eye and groove. It makes the loop formation unstable due to the unsmooth moving of the upper thread.

The main troubles are upper thread breakage and skipped stitches. ORGAN LP coating is effective for overcoming various kinds of troubles, caused by adhesion.