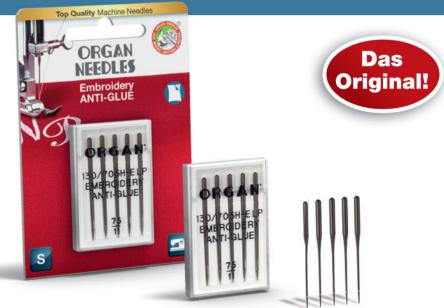

## EMBROIDERY ANTI-GLUE

130/705 H-E LP

## sales unit:

20 blister cards in outer carton